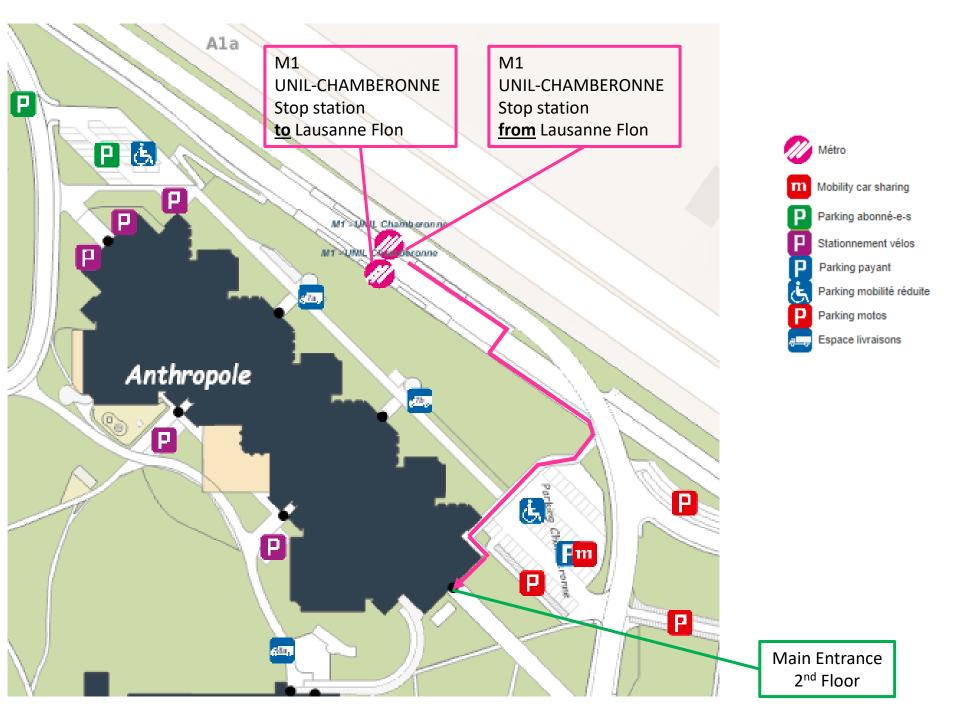

#### **ANTHROPOLE - 2<sup>ND</sup> Floor**

Carte UNIL
PLANETEUNIL / GESTION DES DONNEES DU PATRIMOINE UNIL