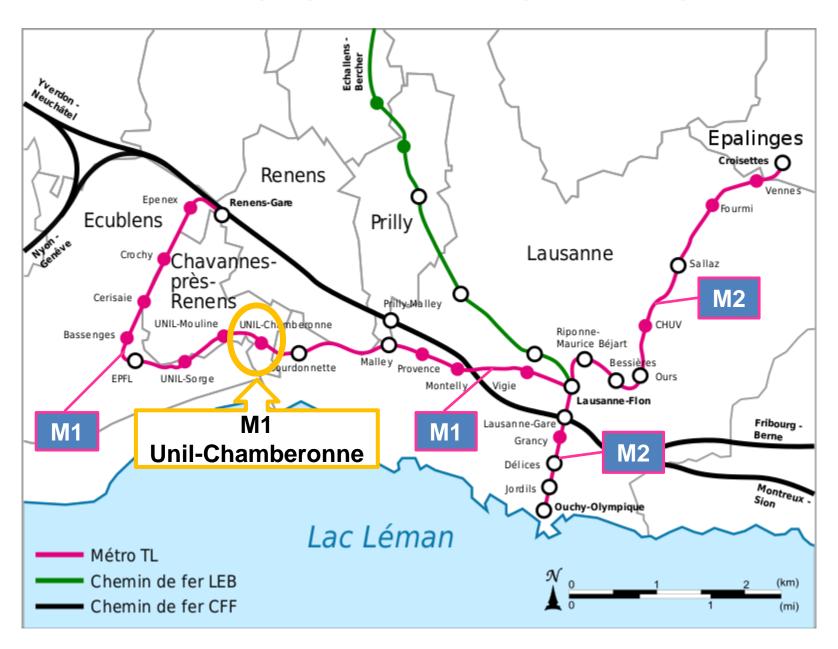

### **General information**

- The conference will take place at the Dorigny Campus of the University of Lausanne, in the Anthropole building.
- The Dorigny Campus is outside of the City Center of Lausanne, 10 minutes by metro (Metro M1) from the center.
- Lausanne Métro M1
  - Starts from Lausanne-Flon
  - From Flon it goes only one direction (Renens)
  - Stop for the congress is Until-Chamberonne
- From train station (Lausanne-Gare):
  - Take the M2 line (direction Croisettes)
  - Change to M1 at Lausanne-Flon

### **MAPS OF METRO LINES**