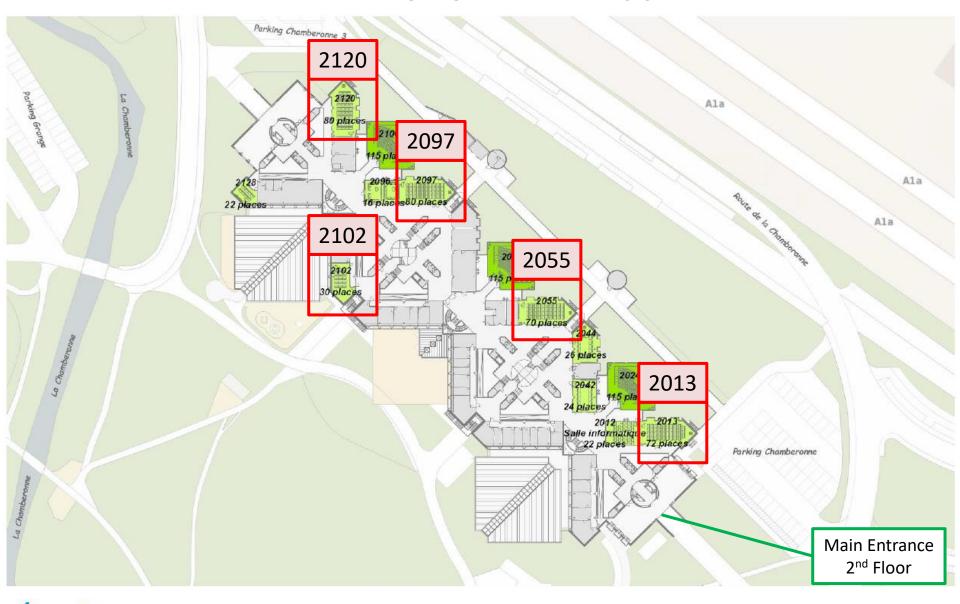

#### **ANTHROPOLE – 1st Floor**

Carte UNIL
PLANETEUNIL / GESTION DES DONNEES DU PATRIMOINE UNIL