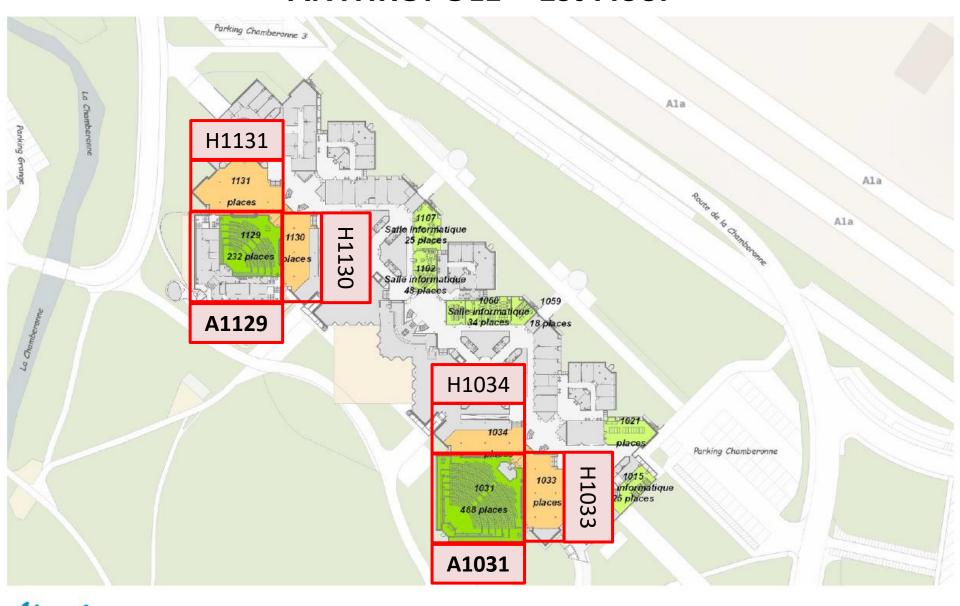

### **ANTHROPOLE - 2<sup>ND</sup> Floor**

Carte UNIL PLANETEUNIL / GESTION DES DONNEES DU PATRIMOINE UNIL