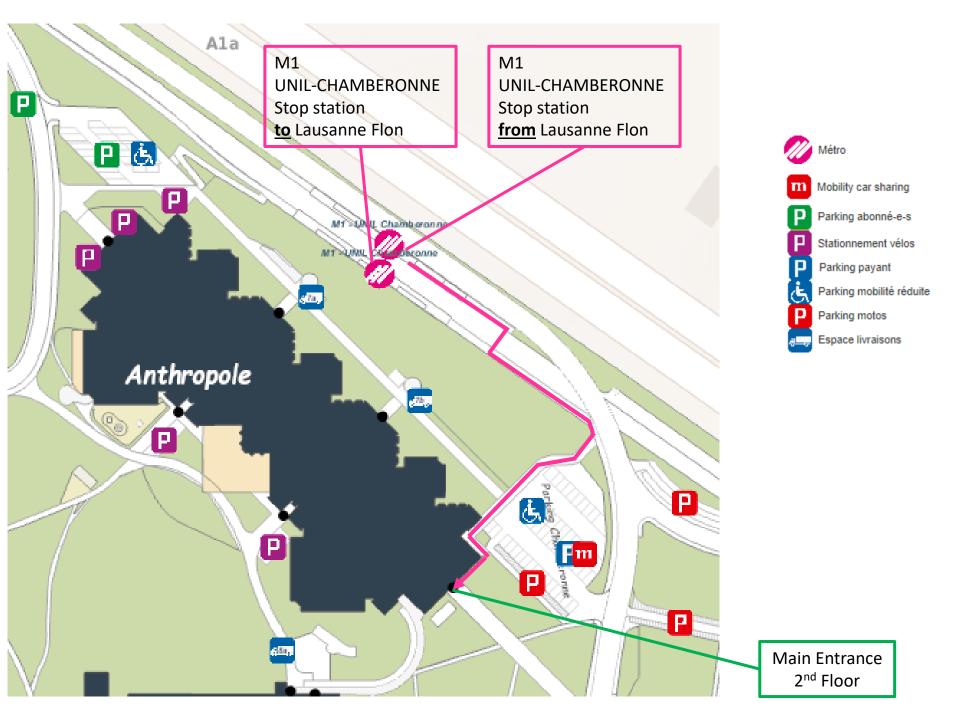

## **General information**

- The conference will take place at the Dorigny Campus of the University of Lausanne, in the Anthropole building.
- The Dorigny Campus is outside of the City Center of Lausanne, 10 minutes by metro (Metro M1) from the center.
- Lausanne Métro M1
  - Starts from Lausanne-Flon
  - From Flon it goes only one direction (Renens)
  - Stop for the congress is Until-Chamberonne
- From train station (Lausanne-Gare):
  - Take the M2 line (direction Croisettes)
  - Change to M1 at Lausanne-Flon