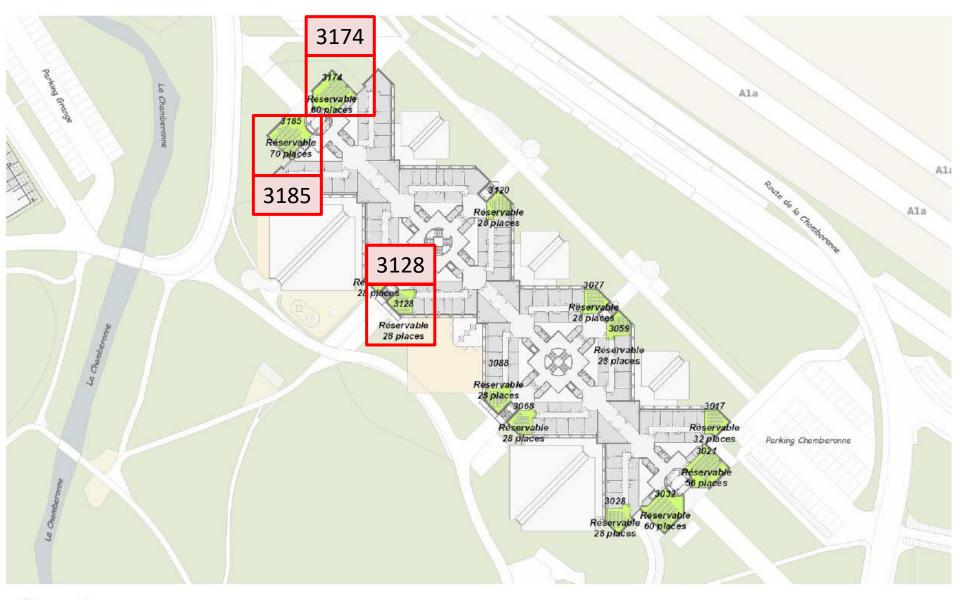

#### **ANTHROPOLE – 3<sup>RD</sup> Floor**

UNIL | Université de Lausanne

Carte UNIL
PLANETEUNIL / GESTION DES DONNEES DU PATRIMOINE UNIL