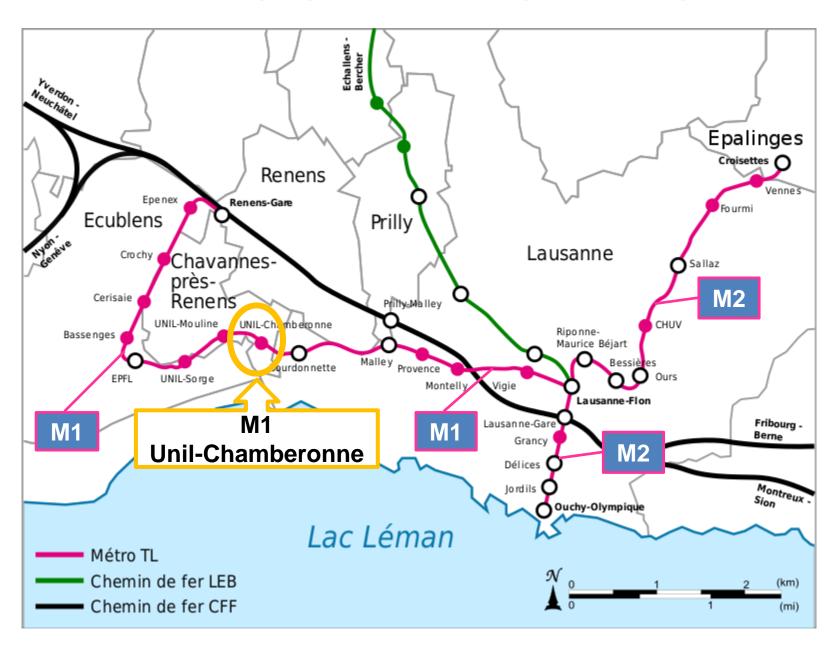

## **General information**

- The conference will take place at the Dorigny Campus of the University of Lausanne, in the Anthropole building.
- The Dorigny Campus is outside of the City Center of Lausanne, 10 minutes by metro (Metro M1) from the center.
- Lausanne Métro M1
  - Starts from Lausanne-Flon
  - From Flon it goes only one direction (Renens)
  - Stop for the congress is Until-Chamberonne
- From train station (Lausanne-Gare):
  - Take the M2 line (direction Croisettes)
  - Change to M1 at Lausanne-Flon

## **MAPS OF METRO LINES**