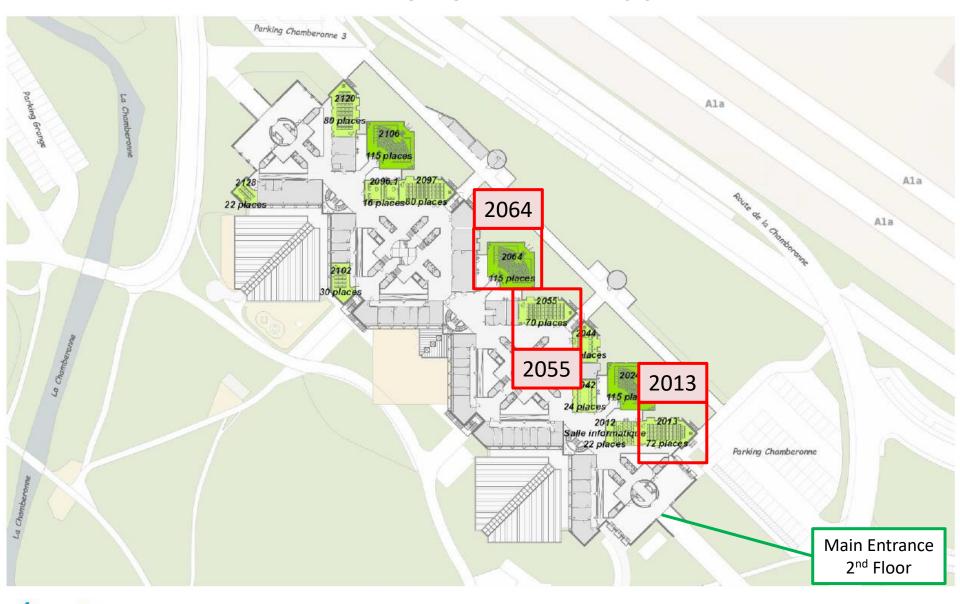

### **ANTHROPOLE - 2<sup>ND</sup> Floor**

Carte UNIL PLANETEUNIL / GESTION DES DONNEES DU PATRIMOINE UNIL